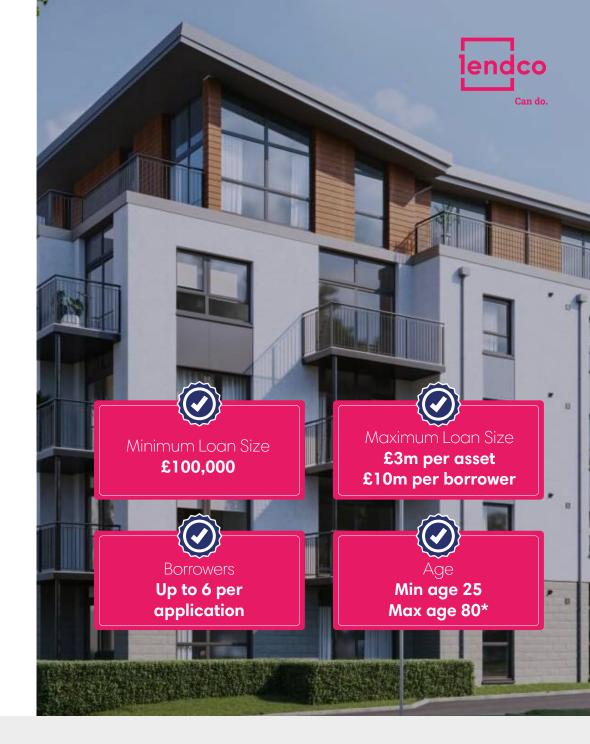

\*At least one borrower to be over the age of 25 at the time of application, or at least one applicant sto be under the age of 80 at the time of application.