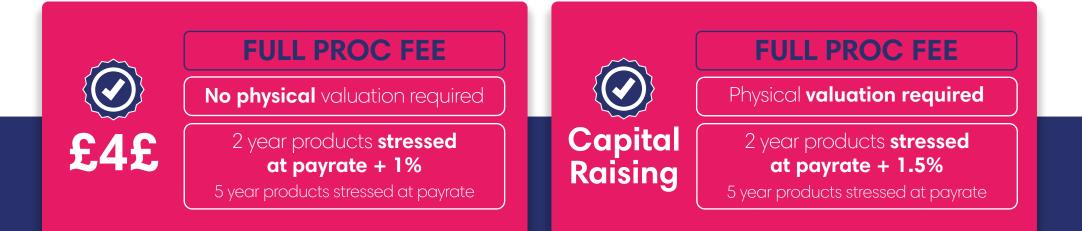

### For purchases and remortgages

- Individuals: 125% 145%
- Limited Companies & LLPs: 125%
- HMOs (up to 6 bedrooms): 125% 145%
- HMOs (7-20 bedrooms): 135% 145%
- PD: 160
  - 5 year fixed products stressed at payrate
  - 2 year fixed products stressed at payrate + 1.5%.
  - 2 year fixed £4£ refinances stressed at payrate + 1%
  - Variable rate products stressed at 5.25% over product margin