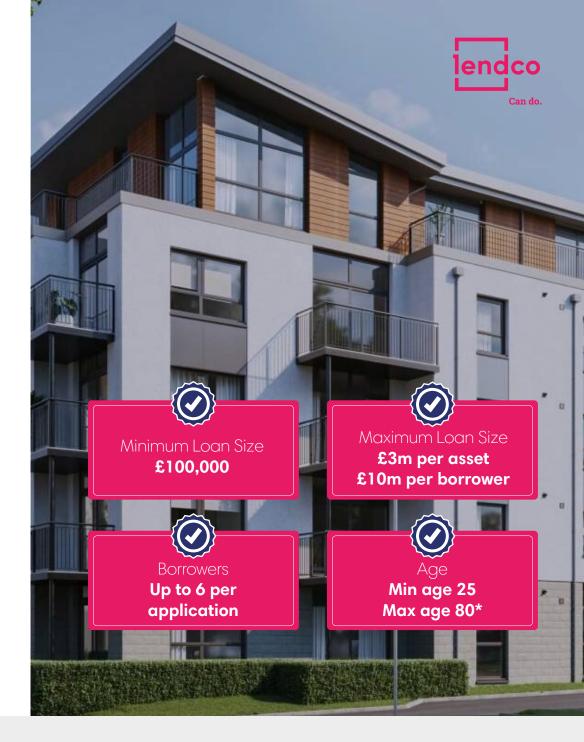

\*At least one borrower to be over the age of 25 at the time of application, or at least one applicant to be under the age of 80 at the time of application.

The maximum age we accept at the end of the term is 100 years old.