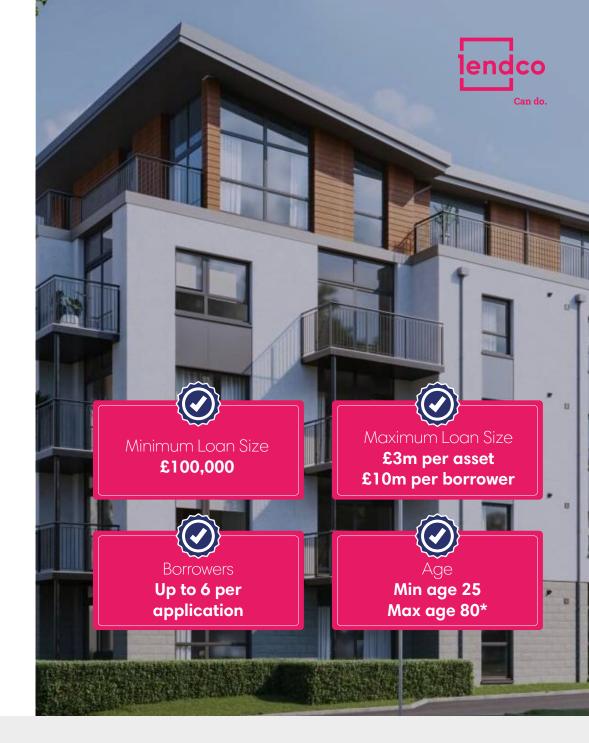

#### **2 Year Fixed -** UK Nationals

| Product Name                | Initial Rate | Reversion Rate   | Max LTV | Min Loan Size | Max Loan Size                              | ERCs  | Arrangement Fee |
|-----------------------------|--------------|------------------|---------|---------------|--------------------------------------------|-------|-----------------|
| 2 Year Fixed <b>Verde *</b> | 4.34%        | 3M SONIA + 4.79% | 75%     | £100,000      | £2,000,000 @75% LTV<br>£3,000,000 @65% LTV | 2%/2% | 5.00%           |
| 2 Year Fixed                | 4.99%        | 3M SONIA + 4.79% | 75%     | £100,000      | £2,000,000 @75% LTV<br>£3,000,000 @65% LTV | 2%/2% | 4.00%           |
| 2 Year Fixed                | 5.99%        | 3M SONIA + 4.79% | 75%     | £100,000      | £2,000,000 @75% LTV<br>£3,000,000 @65% LTV | 2%/2% | 2.00%           |

#### **5 Year Fixed -** UK Nationals

| Product Name                | Initial Rate | Reversion Rate   | Max LTV | Min Loan Size | Max Loan Size                              | ERCs           | Arrangement Fee |
|-----------------------------|--------------|------------------|---------|---------------|--------------------------------------------|----------------|-----------------|
| 5 Year Fixed <b>Verde *</b> | 5.34%        | 3M SONIA + 4.79% | 75%     | £100,000      | £2,000,000 @75% LTV<br>£3,000,000 @65% LTV | 5%/4%/3%/2%/2% | 4.00%           |
| 5 Year Fixed                | 5.39%        | 3M SONIA + 4.79% | 75%     | £100,000      | £2,000,000 @75% LTV<br>£3,000,000 @65% LTV | 5%/4%/3%/2%/2% | 4.00%           |
| 5 Year Fixed                | 5.59%        | 3M SONIA + 4.79% | 75%     | £100,000      | £2,000,000 @75% LTV<br>£3,000,000 @65% LTV | 5%/4%/3%/2%/2% | 3.00%           |
| 5 Year Fixed                | 5.79%        | 3M SONIA + 4.79% | 75%     | £100,000      | £2,000,000 @75% LTV<br>£3,000,000 @65% LTV | 5%/4%/3%/2%/2% | 2.00%           |

#### 2 Year Fixed - UK Nationals

| Product Name | Initial Rate | Reversion Rate   | Max LTV | Min Loan Size | Max Loan Size                              | ERCs  | Arrangement Fee |
|--------------|--------------|------------------|---------|---------------|--------------------------------------------|-------|-----------------|
| 2 Year Fixed | 4.65%        | 3M SONIA + 4.79% | 75%     | £100,000      | £2,000,000 @75% LTV<br>£3,000,000 @65% LTV | 2%/2% | 5.00%           |
| 2 Year Fixed | 5.15%        | 3M SONIA + 4.79% | 75%     | £100,000      | £2,000,000 @75% LTV<br>£3,000,000 @65% LTV | 2%/2% | 4.00%           |
| 2 Year Fixed | 6.15%        | 3M SONIA + 4.79% | 75%     | £100,000      | £2,000,000 @75% LTV<br>£3,000,000 @65% LTV | 2%/2% | 2.00%           |

#### **5 Year Fixed -** UK Nationals

| Product Name | Initial Rate | Reversion Rate   | Max LTV | Min Loan Size | Max Loan Size                              | ERCs           | Arrangement Fee |
|--------------|--------------|------------------|---------|---------------|--------------------------------------------|----------------|-----------------|
| 5 Year Fixed | 5.59%        | 3M SONIA + 4.79% | 75%     | £100,000      | £2,000,000 @75% LTV<br>£3,000,000 @65% LTV | 5%/4%/3%/2%/2% | 5.00%           |
| 5 Year Fixed | 5.79%        | 3M SONIA + 4.79% | 75%     | £100,000      | £2,000,000 @75% LTV<br>£3,000,000 @65% LTV | 5%/4%/3%/2%/2% | 4.00%           |
| 5 Year Fixed | 5.99%        | 3M SONIA + 4.79% | 75%     | £100,000      | £2,000,000 @75% LTV<br>£3,000,000 @65% LTV | 5%/4%/3%/2%/2% | 3.00%           |

#### **2 Year Fixed -** UK Nationals

| Product Name | Initial Rate | Reversion Rate   | Max LTV | Min Loan Size | Max Loan Size                              | ERCs  | Arrangement Fee |
|--------------|--------------|------------------|---------|---------------|--------------------------------------------|-------|-----------------|
| 2 Year Fixed | 4.65%        | 3M SONIA + 4.79% | 75%     | £100,000      | £2,000,000 @75% LTV<br>£3,000,000 @65% LTV | 2%/2% | 5.00%           |
| 2 Year Fixed | 5.15%        | 3M SONIA + 4.79% | 75%     | £100,000      | £2,000,000 @75% LTV<br>£3,000,000 @65% LTV | 2%/2% | 4.00%           |
| 2 Year Fixed | 6.15%        | 3M SONIA + 4.79% | 75%     | £100,000      | £2,000,000 @75% LTV<br>£3,000,000 @65% LTV | 2%/2% | 2.00%           |

#### **5 Year Fixed - UK Nationals**

| Product Name | Initial Rate | Reversion Rate   | Max LTV | Min Loan Size | Max Loan Size                              | ERCs           | Arrangement Fee |
|--------------|--------------|------------------|---------|---------------|--------------------------------------------|----------------|-----------------|
| 5 Year Fixed | 5.59%        | 3M SONIA + 4.79% | 75%     | £100,000      | £2,000,000 @75% LTV<br>£3,000,000 @65% LTV | 5%/4%/3%/2%/2% | 5.00%           |
| 5 Year Fixed | 5.79%        | 3M SONIA + 4.79% | 75%     | £100,000      | £2,000,000 @75% LTV<br>£3,000,000 @65% LTV | 5%/4%/3%/2%/2% | 4.00%           |
| 5 Year Fixed | 5.99%        | 3M SONIA + 4.79% | 75%     | £100,000      | £2,000,000 @75% LTV<br>£3,000,000 @65% LTV | 5%/4%/3%/2%/2% | 3.00%           |

#### 2 Year Fixed - UK Nationals

| Product Name | Initial Rate | Reversion Rate   | Max LTV | Min Loan Size | Max Loan Size                              | ERCs  | Arrangement Fee |
|--------------|--------------|------------------|---------|---------------|--------------------------------------------|-------|-----------------|
| 2 Year Fixed | 4.85%        | 3M SONIA + 4.79% | 75%     | £100,000      | £2,000,000 @75% LTV<br>£3,000,000 @65% LTV | 2%/2% | 5.00%           |
| 2 Year Fixed | 5.35%        | 3M SONIA + 4.79% | 75%     | £100,000      | £2,000,000 @75% LTV<br>£3,000,000 @65% LTV | 2%/2% | 4.00%           |
| 2 Year Fixed | 6.35%        | 3M SONIA + 4.79% | 75%     | £100,000      | £2,000,000 @75% LTV<br>£3,000,000 @65% LTV | 2%/2% | 2.00%           |

#### **5 Year Fixed - UK Nationals**

| Product Name | Initial Rate | Reversion Rate   | Max LTV | Min Loan Size | Max Loan Size                              | ERCs           | Arrangement Fee |
|--------------|--------------|------------------|---------|---------------|--------------------------------------------|----------------|-----------------|
| 5 Year Fixed | 5.79%        | 3M SONIA + 4.79% | 75%     | £100,000      | £2,000,000 @75% LTV<br>£3,000,000 @65% LTV | 5%/4%/3%/2%/2% | 5.00%           |
| 5 Year Fixed | 5.99%        | 3M SONIA + 4.79% | 75%     | £100,000      | £2,000,000 @75% LTV<br>£3,000,000 @65% LTV | 5%/4%/3%/2%/2% | 4.00%           |
| 5 Year Fixed | 6.19%        | 3M SONIA + 4.79% | 75%     | £100,000      | £2,000,000 @75% LTV<br>£3,000,000 @65% LTV | 5%/4%/3%/2%/2% | 3.00%           |

#### 2 Year Fixed - UK Nationals

| Product Name | Initial Rate | Reversion Rate   | Max LTV | Min Loan Size | Max Loan Size                              | ERCs  | Arrangement Fee |
|--------------|--------------|------------------|---------|---------------|--------------------------------------------|-------|-----------------|
| 2 Year Fixed | 5.05%        | 3M SONIA + 4.79% | 70%     | £100,000      | £2,000,000 @70% LTV<br>£3,000,000 @65% LTV | 2%/2% | 5.00%           |
| 2 Year Fixed | 5.55%        | 3M SONIA + 4.79% | 70%     | £100,000      | £2,000,000 @70% LTV<br>£3,000,000 @65% LTV | 2%/2% | 4.00%           |
| 2 Year Fixed | 6.55%        | 3M SONIA + 4.79% | 70%     | £100,000      | £2,000,000 @70% LTV<br>£3,000,000 @65% LTV | 2%/2% | 2.00%           |

#### **5 Year Fixed - UK Nationals**

| Product Name | Initial Rate | Reversion Rate   | Max LTV | Min Loan Size | Max Loan Size                              | ERCs           | Arrangement Fee |
|--------------|--------------|------------------|---------|---------------|--------------------------------------------|----------------|-----------------|
| 5 Year Fixed | 5.99%        | 3M SONIA + 4.79% | 70%     | £100,000      | £2,000,000 @70% LTV<br>£3,000,000 @65% LTV | 5%/4%/3%/2%/2% | 5.00%           |
| 5 Year Fixed | 6.19%        | 3M SONIA + 4.79% | 70%     | £100,000      | £2,000,000 @70% LTV<br>£3,000,000 @65% LTV | 5%/4%/3%/2%/2% | 4.00%           |
| 5 Year Fixed | 6.39%        | 3M SONIA + 4.79% | 70%     | £100,000      | £2,000,000 @70% LTV<br>£3,000,000 @65% LTV | 5%/4%/3%/2%/2% | 3.00%           |

The maximum age we accept at the end of the term is 100 years old.

0333 414 1495

<sup>\*</sup>At least one borrower to be over the age of 25 at the time of application, or at least one applicant to be under the age of 80 at the time of application.